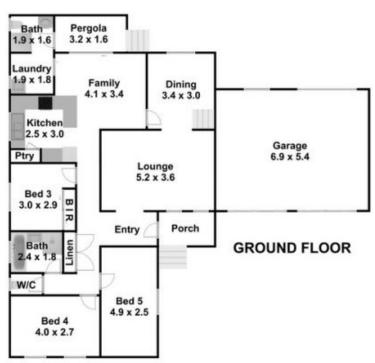

Featuring 5 double bedrooms, 4 with built in robes, 3 bathrooms and the master with ensuite and a huge private balcony for those lazy afternoons, massive rumpus room for the kids to play or separate living space if needed, good sized kitchen complete with gas appliances, pantry and breakfast bar.