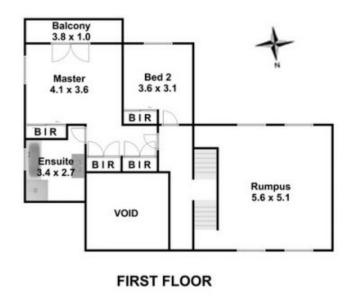

Featuring 5 double bedrooms, 4 with built in robes, 3 bathrooms and the master with ensuite and a huge private balcony for those lazy afternoons, massive rumpus room for the kids to play or separate living space if needed, good sized kitchen complete with gas appliances, pantry and breakfast bar.