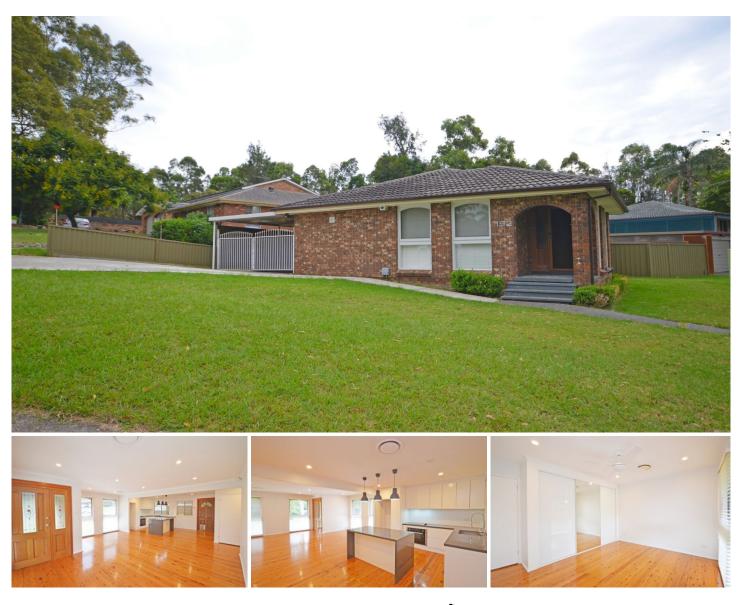

## 192 Madagascar Drive Kings Park NSW

This well presented 3 bedroom home offers built-in robes to 2 bedrooms, open plan living with modern kitchen and bathroom, ducted air-conditioning and timber floors throughout. Double carport and shed located behind gates.

Being situated within the Kings Langley Primary School catchment, close to transport, walking distance to parks and only minutes' drive to M2 & M7 motorways makes this property a must see.

We have obtained all information in this document from sources we believe to be reliable; however, we cannot guarantee its accuracy. Prospective tenants are advised to carry out their own investigations.