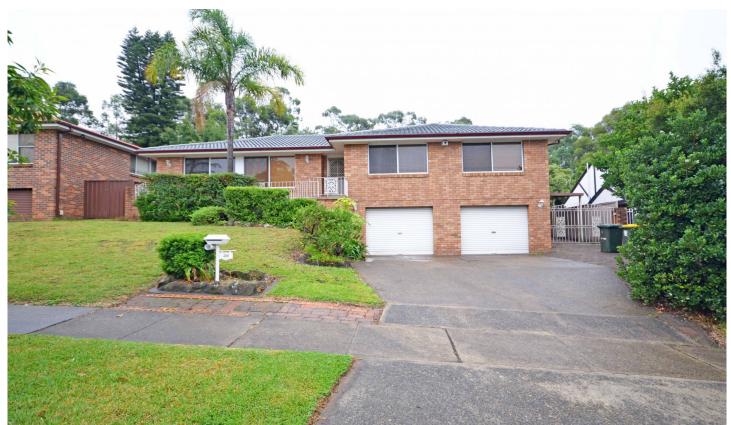

## **49 Hutchins Crescent Kings Langley NSW**

This family home located in a quiet street offers 3 generous sized bedrooms all with built-in robes. Large lounge with split system air-conditioning. Dining or potential study area. Kitchen and adjoining meals area combined with electric cooking facilities and dishwasher. Generous sized, sun filled family area, 2 bathrooms and internal laundry. Double garage and good sized backyard.

This property is located within walking distance to public transport and parks. Only a short drive to shopping centres and public schools.

We have obtained all information in this document from sources we believe to be reliable; however, we cannot guarantee its accuracy. Prospective tenants are advised to carry out their own investigations.