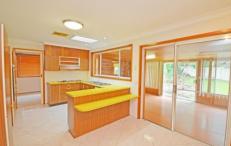

## **49 Hutchins Crescent Kings Langley NSW**

This family home located in a quiet street offers 3 generous sized bedrooms all with built-in robes. Large lounge with split system air-conditioning. Dining or potential study area. Kitchen and adjoining meals area combined with electric cooking facilities and dishwasher. Generous sized, sun filled family area, 2 bathrooms and internal laundry. Double garage and good sized backyard.