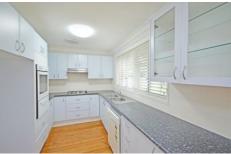

## 10 Evan Place Kings Langley NSW

This neat and tidy 3 bedroom home offers built-in robes all rooms to all modern kitchen and bathroom with separate toilet.

Separate lounge with meals area of kitchen, sunroom off kitchen/meals area, undercover entertaining area good size backyard with garden shed to back garage and carport