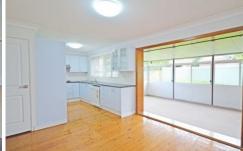

## 10 Evan Place Kings Langley NSW

This neat and tidy 3 bedroom home offers built-in robes all rooms to all modern kitchen and bathroom with separate toilet.

Separate lounge with meals area of kitchen, sunroom off kitchen/meals area, undercover entertaining area good size backyard with garden shed to back garage and carport