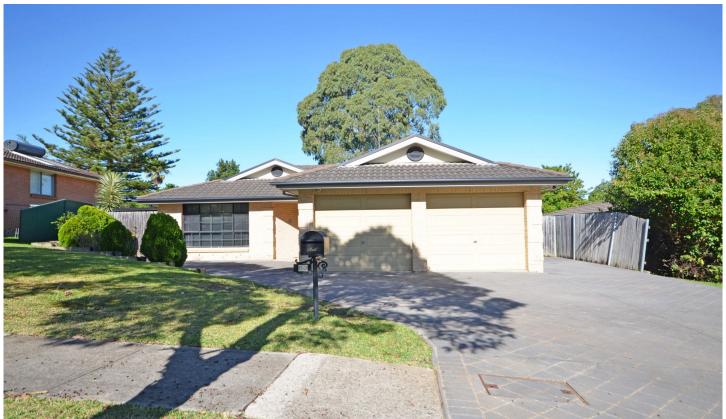

## 63 Shanke Crescent Kings Langley NSW

This spacious freshly painted 4 Bedroom home offers walk-in robe and ensuite to master bedroom, built-in robes to 2 rooms, ducted air-conditioning, neat kitchen and bathroom, separate lounge and dining and a second lounge room off the dining room.

Above ground pool, entertaining area, good size yard and garage. All of this is located close to schools, shops and transport.

Pets by approval.

Disclaimer - there was death in the premises caused by natural causes.