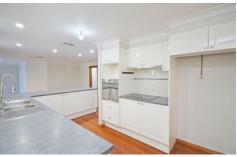

## 63 Shanke Crescent Kings Langley NSW

This spacious freshly painted 4 Bedroom home offers walk-in robe and ensuite to master bedroom, built-in robes to 2 rooms, ducted air-conditioning, neat kitchen and bathroom, separate lounge and dining and a second lounge room off the dining room.