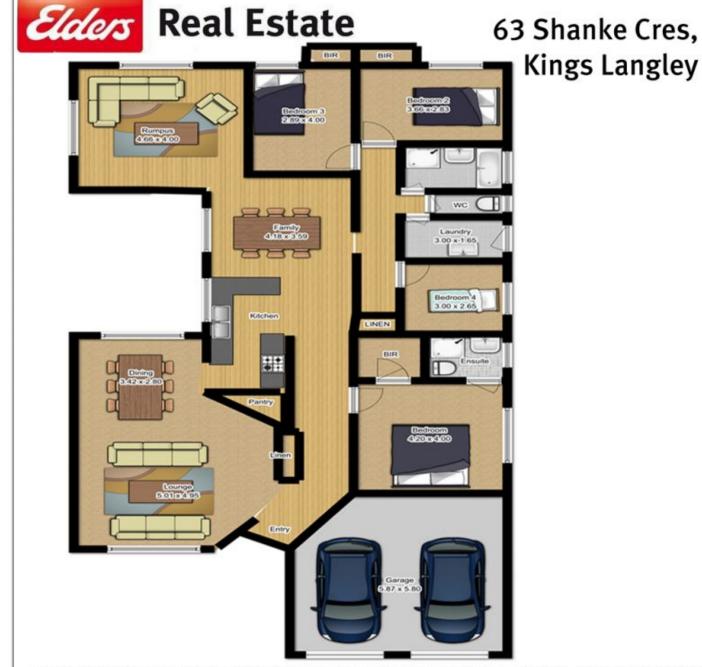

## 63 Shanke Crescent Kings Langley NSW

This spacious freshly painted 4 Bedroom home offers walk-in robe and ensuite to master bedroom, built-in robes to 2 rooms, ducted air-conditioning, neat kitchen and bathroom, separate lounge and dining and a second lounge room off the dining room.

Above ground pool, entertaining area, good size yard and garage. All of this is located close to schools, shops and transport.

Pets by approval.

Disclaimer - there was death in the premises caused by natural causes.