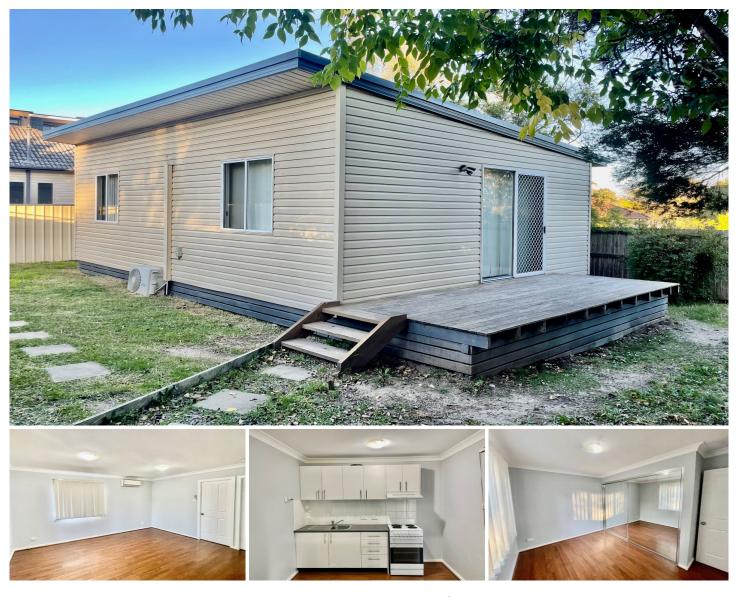

## 20A Blair Avenue St Marys NSW

This well presented 2 bedroom granny flat offers mirrored built in wardrobes to both rooms, floating floorboards throughout, good size living area with split system air conditioning, sleek kitchen, combined bathroom and laundry, great fenced yard with off street parking.

## 2 🎮 1 🚔

View : https://www.elderskingslangley.com.au/lease/nsw /western-sydney/st-marys/residential/house/7589 040

Tamara Searle 0416 199 584