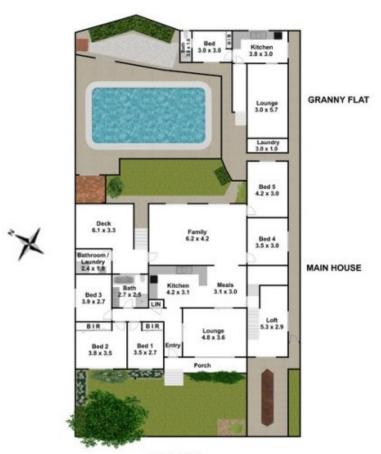

Nestled in the highly sought after suburb of Kings Langley is a fantastic opportunity to own your dream home that comes with an income.

The main home features 5 spacious bedrooms, 2 with built-in robes, multiple living areas streaming with natural

6 🛌 3 🟪 1 🚘

Land Size: 688 sqm

View : https://www.elderskingslangley.com.au/sale/

nsw/western-sydney/kings-langley/residenti

al/house/7600076

Charlotte Keene 02 9838 4888

FLOORPLAN