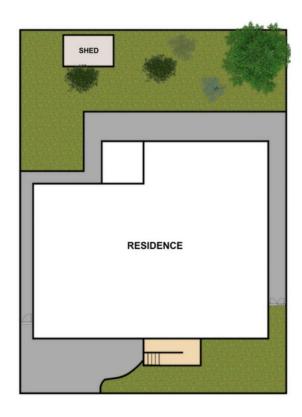

is beautiful family home has had many fond memories over the years and it is now time for new memories and new beginnings.

Sitting on the high side of the street your new property provides plenty of opportunities for the astute purchaser with 690m2 of clear land ideal for a granny flat with separate side access, pool or an extension STCA.

Featuring 3 double bedrooms all with built-in robes, 3 way bathroom, shutters on the main external windows, well-appointed functional kitchen with casual dining area perfect for cosy meals with family and friends.

3 📭 1 🔓 2 🖨

**Price** : \$ 1,390,000 Land Size: 690 sqm

View : https://www.elderskingslangley.com.au/sale/

nsw/western-sydney/kings-langley/residenti

al/house/7600217



**Shane Smith** 0429 300 662



**Charlotte Keene** 02 9838 4888





**SITEPLAN**