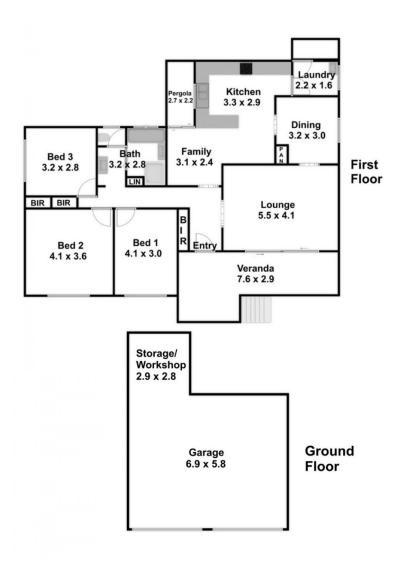

Sitting on the high side of the street your new property provides plenty of opportunities for the astute purchaser with 690m2 of clear land ideal for a granny flat with separate side access, pool or an extension STCA.

Featuring 3 double bedrooms all with built-in robes, 3 way bathroom, shutters on the main external windows, well-appointed functional kitchen with casual dining area perfect for cosy meals with family and friends.