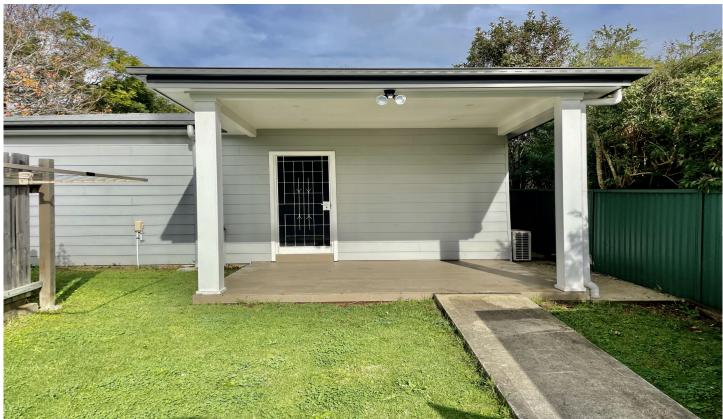

## 6 Jannarn Grove Seven Hills NSW

This beautiful granny flat offers tiled flooring throughout, 2 good size bedrooms, both with mirrored built-in robes, open living with split system air-conditioner, modern kitchen and bathroom and internal laundry.

Enclosed yard with garden shed and 1x car spot under carport.

We have obtained all information in this document from sources we believe to be reliable; however, we cannot guarantee its accuracy. Prospective tenants are advised to carry out their own investigations.