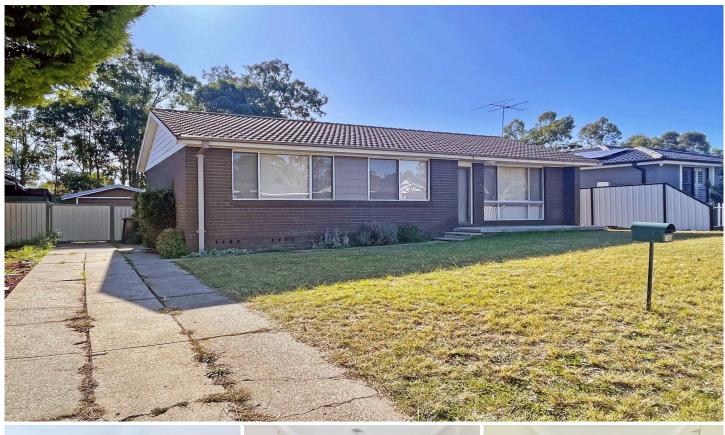

## 150 Madagascar Drive Kings Park NSW

This freshly painted 3 bedroom home is located in the Marayong Heights Public School catchment and offers brand-new flooring throughout, split system, air-conditioning, built-in robes to 2 bedrooms, neat kitchen with meals area, neat bathroom, internal laundry, and good size backyard with single garage and shed space at end of garage.