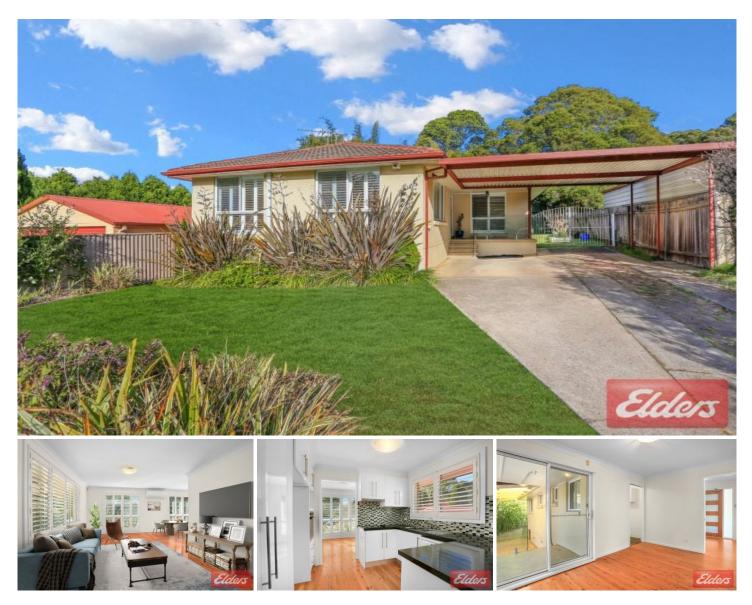

## **5 Buru Place Kings Park NSW**

Elders Kings Langley proudly presents to the market 5 Buru Place, Kings Park. Nestled in a quiet cul-de-sac and just a short walk to all amenities, this is a property you do not want to miss.

- 4 bedrooms, all with built-in robes
- Modern bathroom with the convenience of 2nd w/c perfect for the whole family
- Large sundrenched lounge and dining combined
- Family area off modern kitchen
- Undercover entertaining
- Reverse cycle ducted air-conditioning + split a/c
- Stunning plantation shutter throughout
- Massive double, drive through carport with side access
- 2 car garage or workshop in the rear yard
- Generous backyard for the most active kids and pets

## 4 🎮 1 🚔 4 🚘

| Price | 3 | \$<br>1 | ,099, | 000 |
|-------|---|---------|-------|-----|
|       |   |         |       |     |

Land Size : View

- Land Size : 557 sqm
  - : https://www.elderskingslangley.com.au/sale/ nsw/western-sydney/kings-park/residential/h ouse/7614524