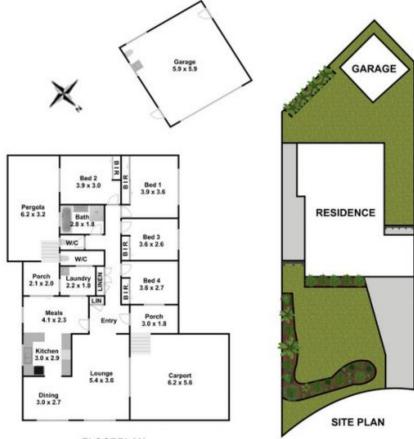

s, all with built-in robes
- Modern bathroom with the convenience of 2nd w/c perfect for the whole family
- Large sundrenched lounge and dining combined
- Family area off modern kitchen
- Undercover entertaining
- Reverse cycle ducted air-conditioning + split a/c
- Stunning plantation shutter throughout
- Massive double, drive through carport with side access
- 2 car garage or workshop in the rear yard
- Generous backyard for the most active kids and pets

## 4 🎮 1 🚔 4 🚘

| Price | 3 | \$<br>1 | ,099, | 000 |
|-------|---|---------|-------|-----|
|       |   |         |       |     |

Land Size : View

- Land Size : 557 sqm
  - : https://www.elderskingslangley.com.au/sale/ nsw/western-sydney/kings-park/residential/h ouse/7614524



Charlotte Keene 02 9838 4888



Shane Smith 0429 300 662



FLOORPLAN