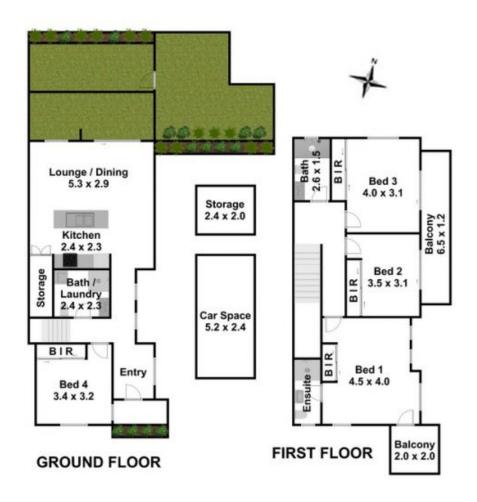

## 1/8 Carinya Road Girraween NSW

Shane Smith and Elders Kings Langley are proud to present 1/8 Carinya Road Girraween to the market.

Conveniently situated in the family community of Girraween this designer townhouse has all that a family could wish for. Nestled on the high side of the street with endless views from the upstairs balconies this four-bedroom, 3 bathroom property is a must for first home buyers, astute investors or simply for those looking for the comfier things in life. Sitting proudly at the front of this secure complex your new family home is conveniently located within walking distance to all of the local amenities that this suburb has to offer.

- + Featuring 3 queen sized bedrooms with built-in robes, balconies off the two upstairs rooms
- + King-sized main bedroom with built-in robe, ensuite and private balcony

4 📭 3 🖺 1 🖨

**Price** : \$ 930,000 **Land Size** : 210 sqm