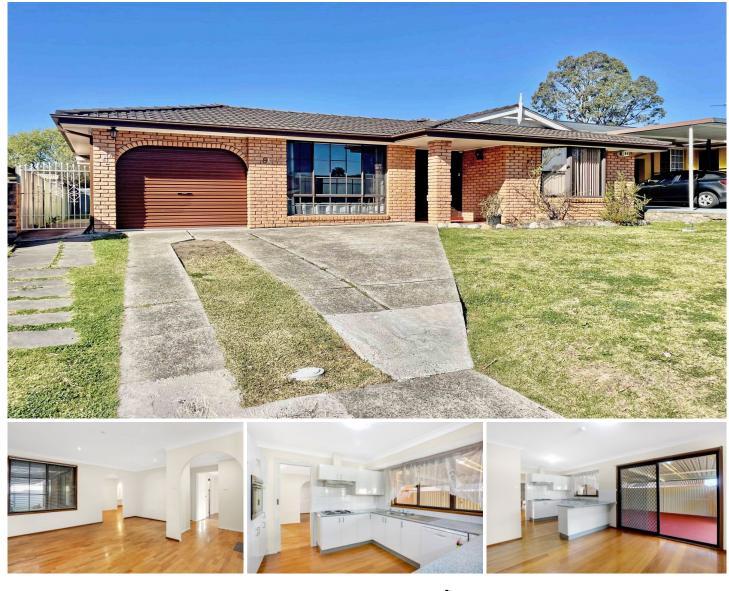

## 81 Caratel Crescent Marayong NSW

This 3 bedroom brick home offers built in robes to 2 bedrooms, separate lounge and dining room, modern kitchen with meals area, ensuite to main bedroom. Good size pergola area and a single garage.