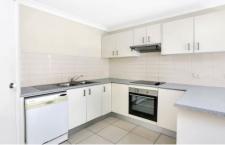

Featuring 4 generous sized bedrooms all with built in robes, master boasts ensuite and walk in robe. Large separate lounge room. Open plan kitchen with dishwasher and plenty of cupboard space overlooking large adjoining dining area and family room. Well-appointed modern bathroom. Internal laundry downstairs with the convenience of a third separate toilet. Large single garage with internal access and a neat and tidy fenced in back yard.