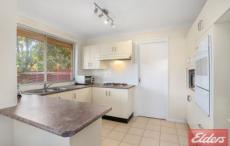

- + 2 bedrooms both with built-in robes
- + Modern, well-maintained bathroom
- + Large kitchen complete with gas cooktop
- + Tiled open plan lounge and dining
- + Convenient powder room on the ground floor
- + Single car garage
- + Wrap around backyard for the most active of kids and pets
- + Strata approx. \$550 per quarter