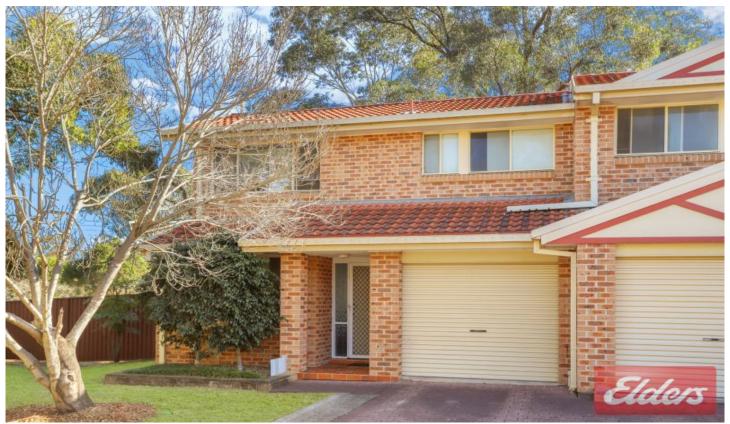

## 11/81 Donohue Street Kings Park NSW

Elders Kings Langley proudly presents to the market 11/81 Donohue Street, Kings Park to the market. This fantastic townhouse is nestled at the back of a well maintained complex and is a great opportunity for the first home buyers, the most astute of investors and downsizers who are looking for privacy and low maintenance living.

- + 2 bedrooms both with built-in robes
- + Modern, well-maintained bathroom
- + Large kitchen complete with gas cooktop
- + Tiled open plan lounge and dining
- + Convenient powder room on the ground floor
- + Single car garage
- + Wrap around backyard for the most active of kids and pets
- + Strata approx. \$550 per quarter