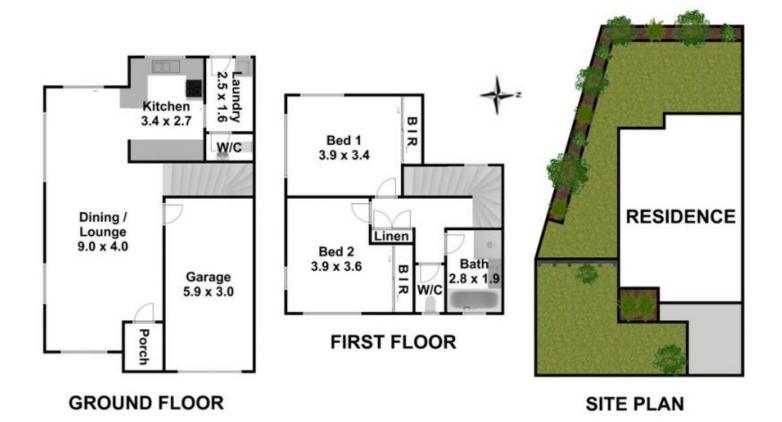

## 11/81 Donohue Street Kings Park NSW

Elders Kings Langley proudly presents to the market 11/81 Donohue Street, Kings Park to the market. This fantastic townhouse is nestled at the back of a well maintained complex and is a great opportunity for the first home buyers, the most astute of investors and downsizers who are looking for privacy and low maintenance living.

- + 2 bedrooms both with built-in robes
- + Modern, well-maintained bathroom
- + Large kitchen complete with gas cooktop
- + Tiled open plan lounge and dining
- + Convenient powder room on the ground floor
- + Single car garage
- + Wrap around backyard for the most active of kids and pets
- + Strata approx. \$550 per quarter