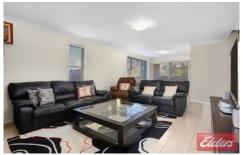

- + 2 bedrooms both with built-in robes
- + Modern, well-maintained bathroom
- + Large kitchen complete with gas cooktop
- + Tiled open plan lounge and dining
- + Convenient powder room on the ground floor
- + Single car garage
- + Wrap around backyard for the most active of kids and pets
- + Strata approx. \$550 per quarter