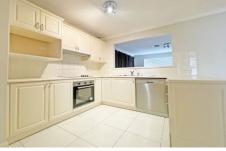

Features include 3 good sized bedrooms - all with built-in robes, formal lounge room, separate dining and large family room. Modern kitchen with stainless steel dishwasher and induction cook top, modern bathroom, internal laundry with second toilet and undercover timber deck entertaining area overlooking paved BBQ area with fully fenced yard. Single carport with multiple off street parking spaces and garden shed.