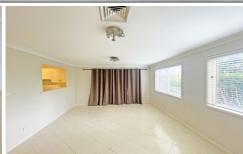

Features include 3 good sized bedrooms - all with built-in robes, formal lounge room, separate dining and large family room. Modern kitchen with stainless steel dishwasher and induction cook top, modern bathroom, internal laundry with second toilet and undercover timber deck entertaining area overlooking paved BBQ area with fully fenced yard. Single carport with multiple off street parking spaces and garden shed.