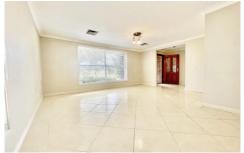

Features include 3 good sized bedrooms - all with built-in robes, formal lounge room, separate dining and large family room. Modern kitchen with stainless steel dishwasher and induction cook top, modern bathroom, internal laundry with second toilet and undercover timber deck entertaining area overlooking paved BBQ area with fully fenced yard. Single carport with multiple off street parking spaces and garden shed.