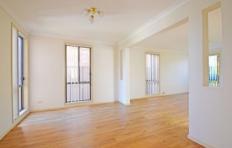

Freshly painted throughout this property features 4 good sized bedrooms, master with walk-in robe and ensuite and built in robes to all other bedrooms. Large lounge room with dining area combined. Modern, newly renovated kitchen with gas cooking facilities and dishwasher overlooking adjoining sun-drenched meals area. Well-appointed bathroom with the convenience of a separate toilet and a third separate toilet downstairs.