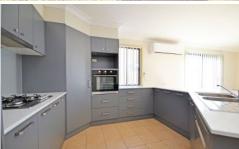

Freshly painted throughout this property features 4 good sized bedrooms, master with walk-in robe and ensuite and built in robes to all other bedrooms. Large lounge room with dining area combined. Modern, newly renovated kitchen with gas cooking facilities and dishwasher overlooking adjoining sun-drenched meals area. Well-appointed bathroom with the convenience of a separate toilet and a third separate toilet downstairs.