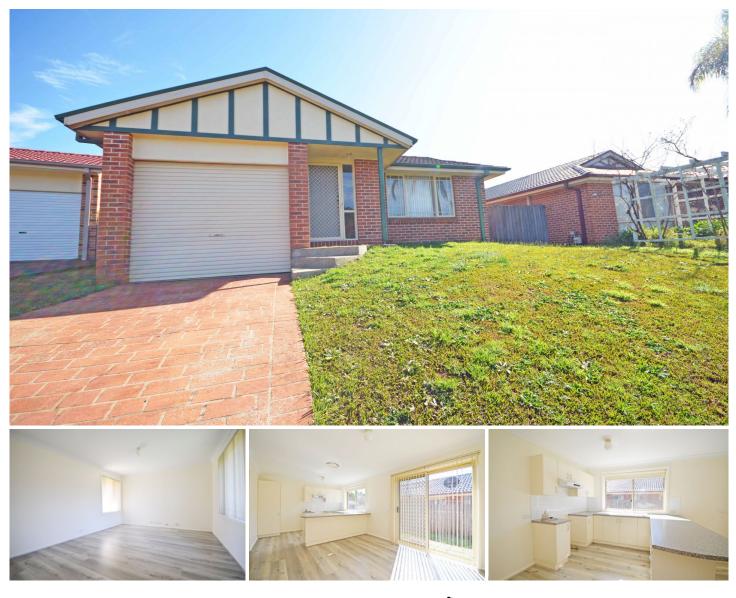

## **5 Palmetto Close Stanhope Gardens NSW**

Situated in a quiet, tree-lined street is this modern family home. Only walking distance from Stanhope Shopping Centre, Blacktown Leisure Centre, multiple parks and transport, this property is sure not one to be missed!

Featuring 3 good sized bedrooms, master with built-in robe. Generous sun-filled formal lounge room and ducted air-conditioning throughout. Modern kitchen with gas cooking facilities and plenty of cupboard space with adjoining dining area. Well-appointed bathroom with the convenience of a separate toilet and internal laundry. Fully fenced rear yard for the kids to play and single lock up garage.