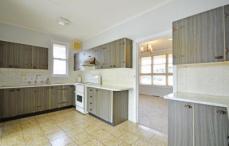

This freshly painted 3-bedroom home is perfect for a growing family, with high ceilings, split system, and a family bathroom with added convenience with 2nd exterior toilet. The kitchen flows seamlessly onto the large undercover entertainment area.