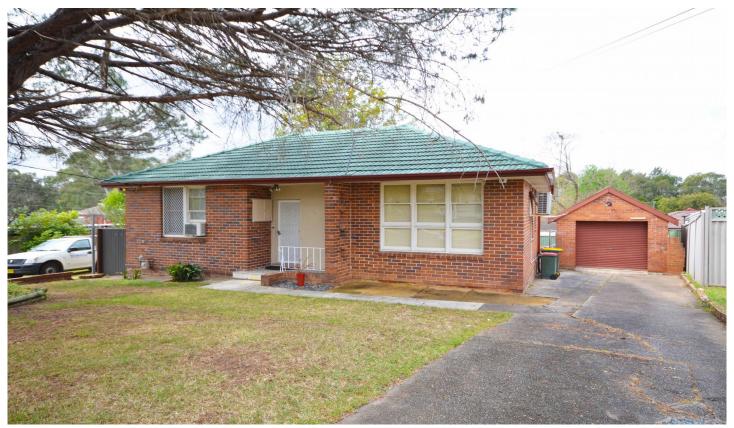

## 1 Diane Drive Lalor Park NSW

Tucked away in a quiet street, this home is only 900 meters away from Local Shops, Bus Stops and in the catchment for both Lalor Park Public school, and Seven Hills Highschool.

This freshly painted 3-bedroom home is perfect for a growing family, with high ceilings, split system, and a family bathroom with added convenience with 2nd exterior toilet. The kitchen flows seamlessly onto the large undercover entertainment area.

Built-in robes in one of the three bedrooms, as well as accessible storage and linen closets.

Car accommodation on property and off-street parking.

We have obtained all information in this document from