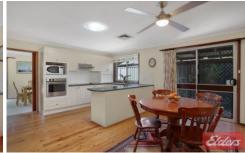

- + Featuring 3 good sized bedrooms, 2 with built-in robes, ceiling fan in the master bedroom
- + Spacious kitchen complete with breakfast bar and casual dining
- + Ducted A/C to keep you cool in these hotter summer months