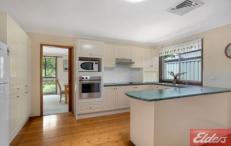

- + Featuring 3 good sized bedrooms, 2 with built-in robes, ceiling fan in the master bedroom
- + Spacious kitchen complete with breakfast bar and casual dining
- + Ducted A/C to keep you cool in these hotter summer months