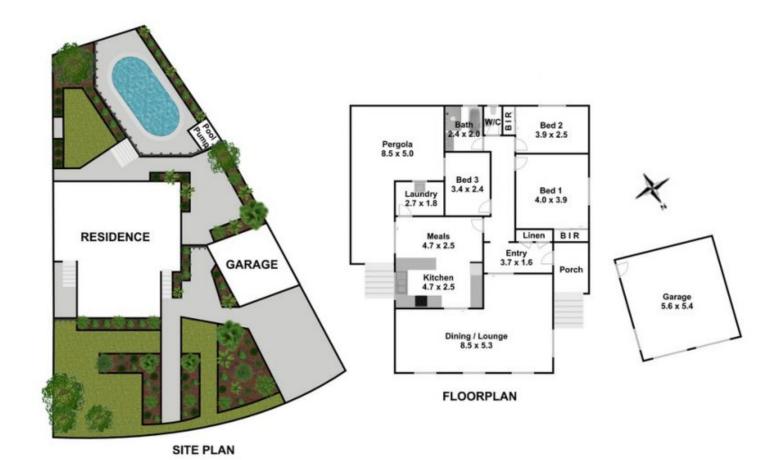

## 20 Hutchins Crescent Kings Langley NSW

Shane Smith and Elders Kings Langley are proud to present to market 20 Hutchins Crescent Kings Langley.

An excellent example of a quality-built home with some pleasing updates along the way that are sure to impress. Beautifully positioned on the high side of the street this 3 bedroom, 1 bathroom property is conveniently located near local shops, sporting fields and public transport. Your new home provides a low maintenance lifestyle for those looking to sit back, relax and enjoy the peaceful ambiance.

- + Featuring 3 good sized bedrooms, 2 with built-in robes, ceiling fan in the master bedroom
- + Spacious kitchen complete with breakfast bar and casual dining
- + Ducted A/C to keep you cool in these hotter summer months

3 🚐 1 🔓 2 🗬

**Price** : \$ 1,320,000 **Land Size** : 700 sqm

**View** : https://www.elderskingslangley.com.au/sale/ nsw/western-sydney/kings-langley/residenti

al/house/7775968

Charlotte Keene 02 9838 4888