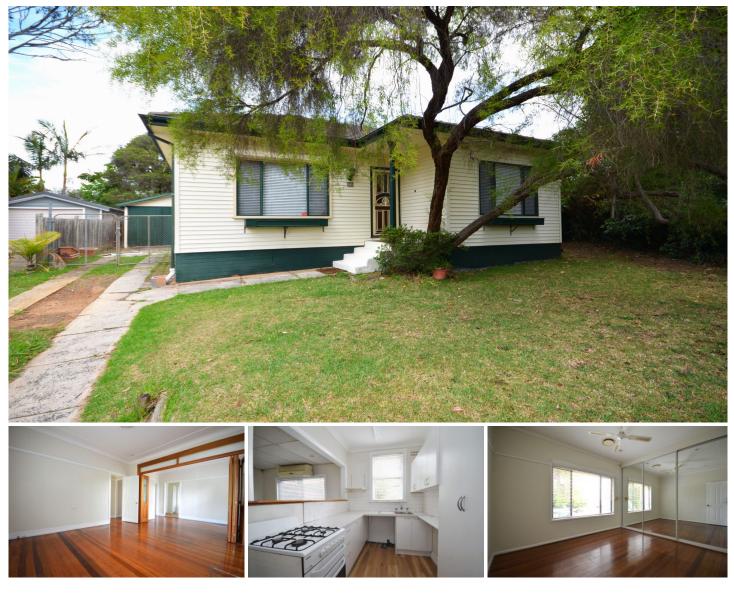

## 32 Thomas Kelly Crescent Lalor Park NSW

Located within a quiet tree-lined street and only walking distance to shops, schools, transport & parks is this freshly painted family home.

This property offers:

? 3 good sized bedrooms, 2 with built in robes, 1 with cupboard

? Generous sized lounge room with second living/dining room

? Recently updated kitchen with gas cooking facilities

? Well-appointed bathroom with bathtub

? Single garage with ample space for storage and second toilet

? Large undercover deck area with generous sized rear yard

? Split system air conditioner to back living and wall unit A/C to front living

View : https://www.elderskingslangley.com.au/lease/nsw /western-sydney/lalor-park/residential/house/783 0216