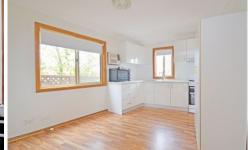

Featuring a spacious sun-filled living room with air-conditioning. Modern kitchen with brand new gas cooking facilities, plenty of storage space and meals area combined. Generous sized bedroom with built-in robe and ensuite that has been tastefully renovated.