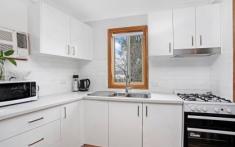

Featuring a spacious sun-filled living room with air-conditioning. Modern kitchen with brand new gas cooking facilities, plenty of storage space and meals area combined. Generous sized bedroom with built-in robe and ensuite that has been tastefully renovated.