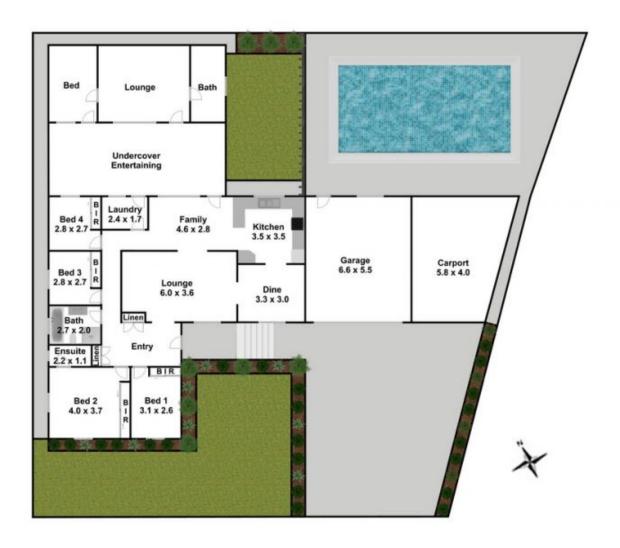

## 12 Sanders Crescent Kings Langley NSW

Perfectly positioned on the high side of this quiet street and within walking distance to transport, parks, shops and schools.

A very well presented home boasting 4 bedrooms all with built-in robes and master with ensuite. A large formal lounge room, separate dining room and a generous family room adjacent to the modern kitchen. This home has the added convenience of a separate studio at the rear of the property, perfect for the teenager needing his or her own space, your overnight guests or in-law accommodation.

Some of the other special features include, an undercover entertaining area, sparkling inground pool, double lock up garage plus undercover parking for more cars, a trailer, boat or caravan.

5 🗀 3 🔓 3 🖨