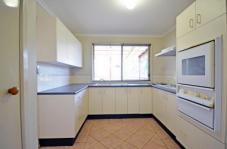

Main bedroom offers ensuite and walk-in robe, sun-filled lounge and dining area combined with split system air-conditioning, brand new flooring throughout, modern kitchen with electric cooking facilities and plenty of cupboard space, modern bathroom with the convenience of a separate toilet and internal laundry.